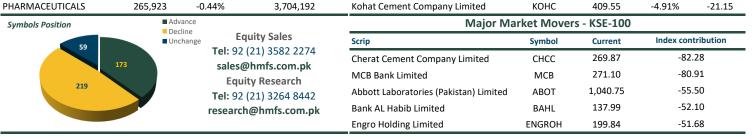

| Top Sectors by | Major Gainers - KSE -100                                                                 |                                                                                                                                                        |                                                                                                                                                                                                                                                                                                                                                                                                                    |                                                                                                                                                                                                                                                                                                                                                                                                                                                                                                                                                                                                                                                                                                                                                                                                                                        |                                                                                                                                                                                                                                                                                                                                                                                                                                                                                                                                                                                                                                                                                                                                                                                                                                                                                                                                                                            |                                                                                                                                                                                                                                                                                                                                                                                                                                                                                                                                                                                                                                                                                                                                                                                                                                                                                                                                                                                                                                                                                                                          |                                                                                                                                                                                                                                                                                                                                                                                                                                                                                                                                                                                                                                                                                                                                                                                                                                                                                                                                                                                                                                                                                                                                                                                                                                                     |  |  |
|----------------|------------------------------------------------------------------------------------------|--------------------------------------------------------------------------------------------------------------------------------------------------------|--------------------------------------------------------------------------------------------------------------------------------------------------------------------------------------------------------------------------------------------------------------------------------------------------------------------------------------------------------------------------------------------------------------------|----------------------------------------------------------------------------------------------------------------------------------------------------------------------------------------------------------------------------------------------------------------------------------------------------------------------------------------------------------------------------------------------------------------------------------------------------------------------------------------------------------------------------------------------------------------------------------------------------------------------------------------------------------------------------------------------------------------------------------------------------------------------------------------------------------------------------------------|----------------------------------------------------------------------------------------------------------------------------------------------------------------------------------------------------------------------------------------------------------------------------------------------------------------------------------------------------------------------------------------------------------------------------------------------------------------------------------------------------------------------------------------------------------------------------------------------------------------------------------------------------------------------------------------------------------------------------------------------------------------------------------------------------------------------------------------------------------------------------------------------------------------------------------------------------------------------------|--------------------------------------------------------------------------------------------------------------------------------------------------------------------------------------------------------------------------------------------------------------------------------------------------------------------------------------------------------------------------------------------------------------------------------------------------------------------------------------------------------------------------------------------------------------------------------------------------------------------------------------------------------------------------------------------------------------------------------------------------------------------------------------------------------------------------------------------------------------------------------------------------------------------------------------------------------------------------------------------------------------------------------------------------------------------------------------------------------------------------|-----------------------------------------------------------------------------------------------------------------------------------------------------------------------------------------------------------------------------------------------------------------------------------------------------------------------------------------------------------------------------------------------------------------------------------------------------------------------------------------------------------------------------------------------------------------------------------------------------------------------------------------------------------------------------------------------------------------------------------------------------------------------------------------------------------------------------------------------------------------------------------------------------------------------------------------------------------------------------------------------------------------------------------------------------------------------------------------------------------------------------------------------------------------------------------------------------------------------------------------------------|--|--|
| M.Cap (mn)     | Δ%                                                                                       | Volume                                                                                                                                                 | Scrip                                                                                                                                                                                                                                                                                                                                                                                                              | Symbol                                                                                                                                                                                                                                                                                                                                                                                                                                                                                                                                                                                                                                                                                                                                                                                                                                 | Current                                                                                                                                                                                                                                                                                                                                                                                                                                                                                                                                                                                                                                                                                                                                                                                                                                                                                                                                                                    | Δ%                                                                                                                                                                                                                                                                                                                                                                                                                                                                                                                                                                                                                                                                                                                                                                                                                                                                                                                                                                                                                                                                                                                       | ΔPKR                                                                                                                                                                                                                                                                                                                                                                                                                                                                                                                                                                                                                                                                                                                                                                                                                                                                                                                                                                                                                                                                                                                                                                                                                                                |  |  |
| 2,211,384      | 0.25%                                                                                    | 15,381,496                                                                                                                                             | Standard Chartered Bank (Pak) Ltd                                                                                                                                                                                                                                                                                                                                                                                  | SCBPL                                                                                                                                                                                                                                                                                                                                                                                                                                                                                                                                                                                                                                                                                                                                                                                                                                  | 58.96                                                                                                                                                                                                                                                                                                                                                                                                                                                                                                                                                                                                                                                                                                                                                                                                                                                                                                                                                                      | 7.53%                                                                                                                                                                                                                                                                                                                                                                                                                                                                                                                                                                                                                                                                                                                                                                                                                                                                                                                                                                                                                                                                                                                    | 4.13                                                                                                                                                                                                                                                                                                                                                                                                                                                                                                                                                                                                                                                                                                                                                                                                                                                                                                                                                                                                                                                                                                                                                                                                                                                |  |  |
| 1,625,046      | -0.56%                                                                                   | 35,258,013                                                                                                                                             | Tariq Glass Industries Limited                                                                                                                                                                                                                                                                                                                                                                                     | TGL                                                                                                                                                                                                                                                                                                                                                                                                                                                                                                                                                                                                                                                                                                                                                                                                                                    | 143.29                                                                                                                                                                                                                                                                                                                                                                                                                                                                                                                                                                                                                                                                                                                                                                                                                                                                                                                                                                     | 3.86%                                                                                                                                                                                                                                                                                                                                                                                                                                                                                                                                                                                                                                                                                                                                                                                                                                                                                                                                                                                                                                                                                                                    | 5.32                                                                                                                                                                                                                                                                                                                                                                                                                                                                                                                                                                                                                                                                                                                                                                                                                                                                                                                                                                                                                                                                                                                                                                                                                                                |  |  |
| 1,022,787      | 3.63%                                                                                    | 10,246,032                                                                                                                                             | Kohinoor Textile Mills Limited                                                                                                                                                                                                                                                                                                                                                                                     | KTML                                                                                                                                                                                                                                                                                                                                                                                                                                                                                                                                                                                                                                                                                                                                                                                                                                   | 156.53                                                                                                                                                                                                                                                                                                                                                                                                                                                                                                                                                                                                                                                                                                                                                                                                                                                                                                                                                                     | 3.54%                                                                                                                                                                                                                                                                                                                                                                                                                                                                                                                                                                                                                                                                                                                                                                                                                                                                                                                                                                                                                                                                                                                    | 5.35                                                                                                                                                                                                                                                                                                                                                                                                                                                                                                                                                                                                                                                                                                                                                                                                                                                                                                                                                                                                                                                                                                                                                                                                                                                |  |  |
| 755,472        | 0.10%                                                                                    | 5,240,075                                                                                                                                              | Ghani Glass Limited                                                                                                                                                                                                                                                                                                                                                                                                | GHGL                                                                                                                                                                                                                                                                                                                                                                                                                                                                                                                                                                                                                                                                                                                                                                                                                                   | 29.90                                                                                                                                                                                                                                                                                                                                                                                                                                                                                                                                                                                                                                                                                                                                                                                                                                                                                                                                                                      | 3.21%                                                                                                                                                                                                                                                                                                                                                                                                                                                                                                                                                                                                                                                                                                                                                                                                                                                                                                                                                                                                                                                                                                                    | 0.93                                                                                                                                                                                                                                                                                                                                                                                                                                                                                                                                                                                                                                                                                                                                                                                                                                                                                                                                                                                                                                                                                                                                                                                                                                                |  |  |
| 750,168        | 0.68%                                                                                    | 41,594,033                                                                                                                                             | TRG Pakistan Limited                                                                                                                                                                                                                                                                                                                                                                                               | TRG                                                                                                                                                                                                                                                                                                                                                                                                                                                                                                                                                                                                                                                                                                                                                                                                                                    | 63.35                                                                                                                                                                                                                                                                                                                                                                                                                                                                                                                                                                                                                                                                                                                                                                                                                                                                                                                                                                      | 2.74%                                                                                                                                                                                                                                                                                                                                                                                                                                                                                                                                                                                                                                                                                                                                                                                                                                                                                                                                                                                                                                                                                                                    | 1.69                                                                                                                                                                                                                                                                                                                                                                                                                                                                                                                                                                                                                                                                                                                                                                                                                                                                                                                                                                                                                                                                                                                                                                                                                                                |  |  |
| 528,177        | -0.36%                                                                                   | 4,458,369                                                                                                                                              | Major Losers - KSE -100                                                                                                                                                                                                                                                                                                                                                                                            |                                                                                                                                                                                                                                                                                                                                                                                                                                                                                                                                                                                                                                                                                                                                                                                                                                        |                                                                                                                                                                                                                                                                                                                                                                                                                                                                                                                                                                                                                                                                                                                                                                                                                                                                                                                                                                            |                                                                                                                                                                                                                                                                                                                                                                                                                                                                                                                                                                                                                                                                                                                                                                                                                                                                                                                                                                                                                                                                                                                          |                                                                                                                                                                                                                                                                                                                                                                                                                                                                                                                                                                                                                                                                                                                                                                                                                                                                                                                                                                                                                                                                                                                                                                                                                                                     |  |  |
| 469,879        | 0.85%                                                                                    | 2,962,917                                                                                                                                              | Scrip                                                                                                                                                                                                                                                                                                                                                                                                              | Symbol                                                                                                                                                                                                                                                                                                                                                                                                                                                                                                                                                                                                                                                                                                                                                                                                                                 | Current                                                                                                                                                                                                                                                                                                                                                                                                                                                                                                                                                                                                                                                                                                                                                                                                                                                                                                                                                                    | Δ%                                                                                                                                                                                                                                                                                                                                                                                                                                                                                                                                                                                                                                                                                                                                                                                                                                                                                                                                                                                                                                                                                                                       | ΔPKR                                                                                                                                                                                                                                                                                                                                                                                                                                                                                                                                                                                                                                                                                                                                                                                                                                                                                                                                                                                                                                                                                                                                                                                                                                                |  |  |
| 380,098        | -0.90%                                                                                   | 26,514,842                                                                                                                                             | Cherat Cement Company Limited                                                                                                                                                                                                                                                                                                                                                                                      | CHCC                                                                                                                                                                                                                                                                                                                                                                                                                                                                                                                                                                                                                                                                                                                                                                                                                                   | 269.87                                                                                                                                                                                                                                                                                                                                                                                                                                                                                                                                                                                                                                                                                                                                                                                                                                                                                                                                                                     | -7.45%                                                                                                                                                                                                                                                                                                                                                                                                                                                                                                                                                                                                                                                                                                                                                                                                                                                                                                                                                                                                                                                                                                                   | -21.71                                                                                                                                                                                                                                                                                                                                                                                                                                                                                                                                                                                                                                                                                                                                                                                                                                                                                                                                                                                                                                                                                                                                                                                                                                              |  |  |
| 316,531        | 0.39%                                                                                    | 55,558,560                                                                                                                                             | Abbott Laboratories (Pakistan) Limited                                                                                                                                                                                                                                                                                                                                                                             | ABOT                                                                                                                                                                                                                                                                                                                                                                                                                                                                                                                                                                                                                                                                                                                                                                                                                                   | 1,040.75                                                                                                                                                                                                                                                                                                                                                                                                                                                                                                                                                                                                                                                                                                                                                                                                                                                                                                                                                                   | -7.21%                                                                                                                                                                                                                                                                                                                                                                                                                                                                                                                                                                                                                                                                                                                                                                                                                                                                                                                                                                                                                                                                                                                   | -80.86                                                                                                                                                                                                                                                                                                                                                                                                                                                                                                                                                                                                                                                                                                                                                                                                                                                                                                                                                                                                                                                                                                                                                                                                                                              |  |  |
| 291,947        | -0.20%                                                                                   | 8,799,927                                                                                                                                              | Pioneer Cement Limited                                                                                                                                                                                                                                                                                                                                                                                             | PIOC                                                                                                                                                                                                                                                                                                                                                                                                                                                                                                                                                                                                                                                                                                                                                                                                                                   | 197.99                                                                                                                                                                                                                                                                                                                                                                                                                                                                                                                                                                                                                                                                                                                                                                                                                                                                                                                                                                     | -5.35%                                                                                                                                                                                                                                                                                                                                                                                                                                                                                                                                                                                                                                                                                                                                                                                                                                                                                                                                                                                                                                                                                                                   | -11.19                                                                                                                                                                                                                                                                                                                                                                                                                                                                                                                                                                                                                                                                                                                                                                                                                                                                                                                                                                                                                                                                                                                                                                                                                                              |  |  |
|                | M.Cap (mn) 2,211,384 1,625,046 1,022,787 755,472 750,168 528,177 469,879 380,098 316,531 | M.Cap (mn) Δ %  2,211,384 0.25% 1,625,046 -0.56% 1,022,787 3.63% 755,472 0.10% 750,168 0.68% 528,177 -0.36% 469,879 0.85% 380,098 -0.90% 316,531 0.39% | 2,211,384       0.25%       15,381,496         1,625,046       -0.56%       35,258,013         1,022,787       3.63%       10,246,032         755,472       0.10%       5,240,075         750,168       0.68%       41,594,033         528,177       -0.36%       4,458,369         469,879       0.85%       2,962,917         380,098       -0.90%       26,514,842         316,531       0.39%       55,558,560 | M.Cap (mn)         Δ %         Volume         Scrip           2,211,384         0.25%         15,381,496         Standard Chartered Bank (Pak) Ltd           1,625,046         -0.56%         35,258,013         Tariq Glass Industries Limited           1,022,787         3.63%         10,246,032         Kohinoor Textile Mills Limited           755,472         0.10%         5,240,075         Ghani Glass Limited           750,168         0.68%         41,594,033         TRG Pakistan Limited           528,177         -0.36%         4,458,369         Major           469,879         0.85%         2,962,917         Scrip           380,098         -0.90%         26,514,842         Cherat Cement Company Limited           316,531         0.39%         55,558,560         Abbott Laboratories (Pakistan) Limited | M.Cap (mn)         Δ %         Volume         Scrip         Symbol           2,211,384         0.25%         15,381,496         Standard Chartered Bank (Pak) Ltd         SCBPL           1,625,046         -0.56%         35,258,013         Tariq Glass Industries Limited         TGL           1,022,787         3.63%         10,246,032         Kohinoor Textile Mills Limited         KTML           755,472         0.10%         5,240,075         Ghani Glass Limited         GHGL           750,168         0.68%         41,594,033         TRG Pakistan Limited         TRG           528,177         -0.36%         4,458,369         Major Losers - KS           469,879         0.85%         2,962,917         Scrip         Symbol           380,098         -0.90%         26,514,842         Cherat Cement Company Limited         CHCC           316,531         0.39%         55,558,560         Abbott Laboratories (Pakistan) Limited         ABOT | M.Cap (mn)         Δ %         Volume         Scrip         Symbol         Current           2,211,384         0.25%         15,381,496         Standard Chartered Bank (Pak) Ltd         SCBPL         58.96           1,625,046         -0.56%         35,258,013         Tariq Glass Industries Limited         TGL         143.29           1,022,787         3.63%         10,246,032         Kohinoor Textile Mills Limited         KTML         156.53           755,472         0.10%         5,240,075         Ghani Glass Limited         GHGL         29.90           750,168         0.68%         41,594,033         TRG Pakistan Limited         TRG         63.35           528,177         -0.36%         4,458,369         Major Losers - KSE -100           469,879         0.85%         2,962,917         Scrip         Symbol         Current           380,098         -0.90%         26,514,842         Cherat Cement Company Limited         CHCC         269.87           316,531         0.39%         55,558,560         Abbott Laboratories (Pakistan) Limited         ABOT         1,040.75 | M.Cap (mn)         Δ %         Volume         Scrip         Symbol         Current         Δ %           2,211,384         0.25%         15,381,496         Standard Chartered Bank (Pak) Ltd         SCBPL         58.96         7.53%           1,625,046         -0.56%         35,258,013         Tariq Glass Industries Limited         TGL         143.29         3.86%           1,022,787         3.63%         10,246,032         Kohinoor Textile Mills Limited         KTML         156.53         3.54%           755,472         0.10%         5,240,075         Ghani Glass Limited         GHGL         29.90         3.21%           750,168         0.68%         41,594,033         TRG Pakistan Limited         TRG         63.35         2.74%           528,177         -0.36%         4,458,369         Major Losers - KSE -100           469,879         0.85%         2,962,917         Scrip         Symbol         Current         Δ%           380,098         -0.90%         26,514,842         Cherat Cement Company Limited         CHCC         269.87         -7.45%           316,531         0.39%         55,558,560         Abbott Laboratories (Pakistan) Limited         ABOT         1,040.75         -7.21% |  |  |

Maple Leaf Cement Factory Limited

Disclaimer This report has been prepared and circulated by Habib Metropolitan Financial Services Limited ("HMFSL") for information only, and is not intended to provide investment advice and does not take into account the specific investment objectives, financial situation and the particular needs of the recipients. It may be noted that information presented and opinions expressed in this report do not constitute a proposition for or solicitation of any offer to buy or sell any securities or futures. While information collected for the report has been through sources believed to be accurate and reliable at the time of publication, HMFSL nonetheless makes no representation or warranty as to its accurateness and/or completeness. Investors should always seek financial advice and make their own judgment regarding the appropriateness of investing in any securities or other investments and should understand that statements regarding future prospects of investments or investment strategies may not be realized. Investors should note that income from such securities or other investments, if any, may fluctuate and that price or value of such securities and investments may rise or fall. Accordingly, investors may receive back less than originally invested and HMFS accepts no responsibility or liability whatsoever for any type of subsequent and significant loss arising from any use of this report or its contents. To the extent permissible by law HMFSL and any of its officers, employees or directors may take or have a position, or otherwise be interested in any transaction in any securities or futures directly or indirectly forming the subject of this report. HMFSL may be also interested or may have business relationships with the companies profiled in this report. This report may not be distributed and published without HMFSL's consent.